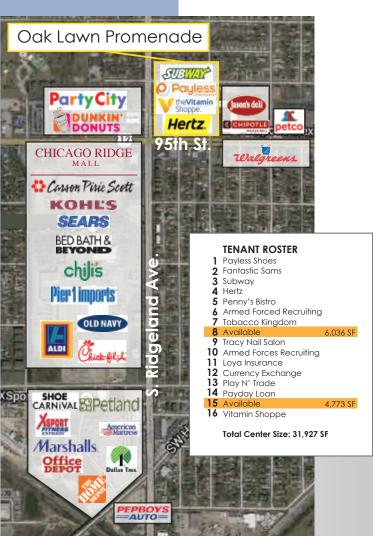

### SPACE AVAILABLE:

- 6,036 SF
- 4,773 SF

TOTAL GLA: 32,274 SF

#### **HIGHLIGHTS**

- Located across from Chicago Ridge Mall
- Located on hard corner in a densely populated area just off of I-294 exit

**AREA TENANTS** 

- Pylon sign availability
- Excellent visibility and access at a signalized intersection

#### **KEY RETAILERS**