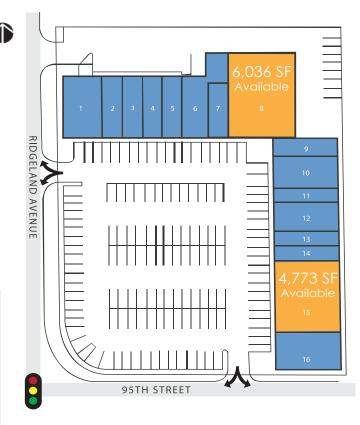

### SPACE AVAILABLE:

- 6,036 SF
- 4,773 SF

TOTAL GLA: 32,274 SF

### OAK LAWN PROMENADE

Prime Retail Space Available

95th Street & Ridgeland Avenue Oak Lawn, IL

**AERIAL &** SITE PLAN