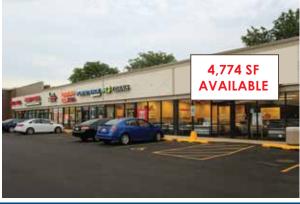

oss from Chicago Ridge Mall
- Located on hard corner in a densely populated area just off of I-294 exit

**AREA TENANTS** 

- Pylon sign availability
- Excellent visibility and access at a signalized intersection

#### **KEY RETAILERS**

## Carson Piric Scott



























### OAK LAWN PROMENADE

Prime Retail Space Available

95th Street & Ridgeland Avenue Oak Lawn, IL

**AERIAL &** SITE PLAN





#### **DEMOGRAPHICS** \*

| Distance | Population | Avg. HH Income |
|----------|------------|----------------|
| 1 Mile   | 17,935     | \$62.558       |
| 3 Miles  | 159,099    | \$67,033       |
| 5 Miles  | 373,189    | \$72,248       |

\*Demographics are 2015 Estimates © 2015 The Nielsen Company

For More Information, Contact:

**AMY LEVIN** 847.881.2008 alevin@nextrealty.com