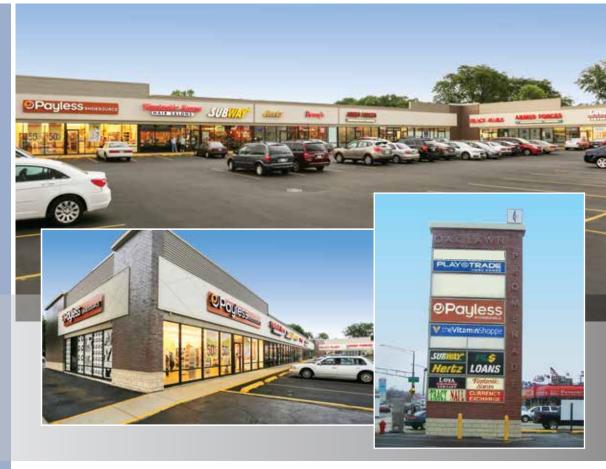

### OAK LAWN PROMENADE

Prime Retail Space Available

95th Street & Ridgeland Avenue Oak Lawn, IL

#### **HIGHLIGHTS**

- Located across from Chicago Ridge Mall
- Located on hard corner in a densely populated area just off of I-294 exit

**AREA TENANTS** 

- Pylon sign availability
- Excellent visibility and access at a signalized intersection