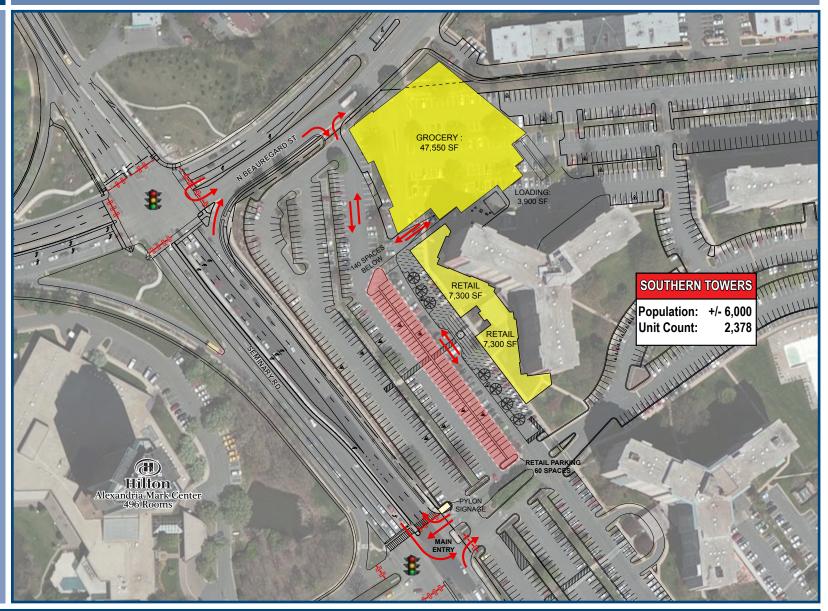

#### **AVAILABLE**

- Planned Grocery Store
  - 47.550 s.f. Ground floor
  - **55,350 s.f.** total w/mezz
  - 140 Dedicated Parking spaces below grade
- Retail/Restaurant space 14,600 s.f. total
  - 7,300 s.f. demisable
  - 7,300 s.f. demisable
  - Surface parking available

#### **HIGHLIGHTS**

- New grocery-anchored retail development with approximately 60,000 sf of retail space to be constructed.
- Prime location at Northeast corner of N. Beauregard Street and Seminary Road and bounded by I-395.
- Excellent Daytime population, across Seminary Road from the Mark Center with 6,409 employees (DoD/BRAC) and other employment centers.
- Site serviced by full interchange at I-395 (189,000 AADT) with Seminary Road (56,000 AAĎT).
- One of the most densely populated intersections in the DC Metro area, and an under served retail market.
- Captive market with over 6,000 people, 2,378 existing residential units with plans to renovate existing apartment buildings.