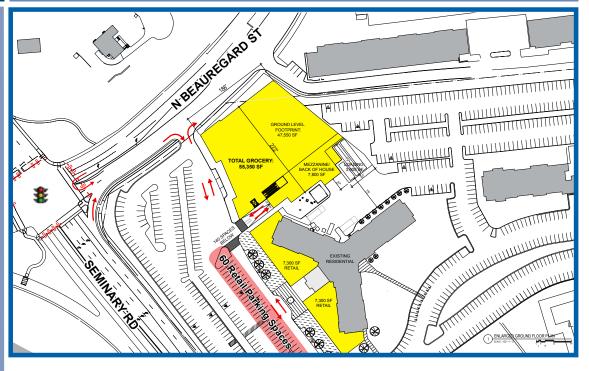

#### **AVAILABLE**

- Planned Grocery Store
  - 47.550 s.f. Ground floor
  - **55,350 s.f.** total w/mezz
  - 140 Dedicated Parking spaces below grade
- Retail/Restaurant space 14,600 s.f. total
  - 7,300 s.f. demisable
  - 7,300 s.f. demisable
  - Surface parking available

#### **HIGHLIGHTS**

- New grocery-anchored retail development with approximately 60,000 sf of retail space to be constructed.
- Prime location at Northeast corner of N. Beauregard Street and Seminary Road and bounded by I-395.
- Excellent Daytime population, across Seminary Road from the Mark Center with 6,409 employees (DoD/BRAC) and other employment centers.
- Site serviced by full interchange at I-395 (189,000 AADT) with Seminary Road (56,000 AAĎT).
- One of the most densely populated intersections in the DC Metro area, and an under served retail market.
- Captive market with over 6,000 people, 2,378 existing residential units with plans to renovate existing apartment buildings.