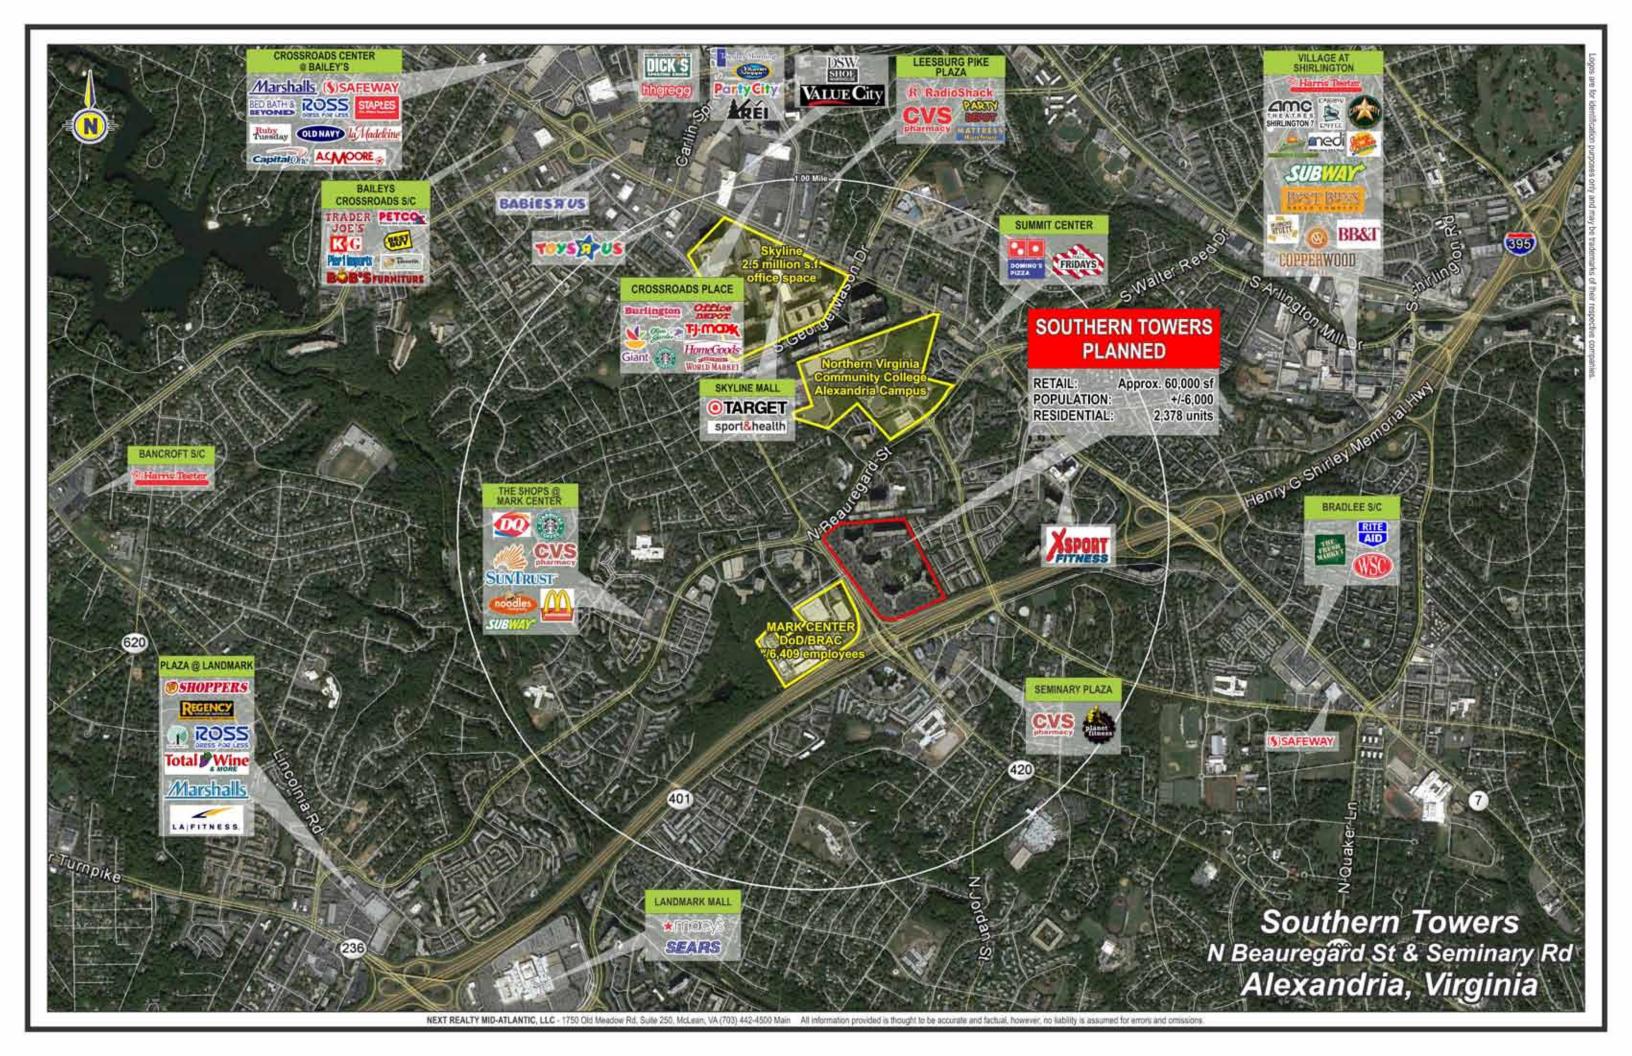

#### **HIGHLIGHTS**

- New grocery-anchored retail development with approximately 60,000 sf of retail space to be constructed.
- Prime location at Northeast corner of N. Beauregard Street and Seminary Road and bounded by I-395.
- Excellent Daytime population, across Seminary Road from the Mark Center with 6,409 employees (DoD/BRAC) and other employment centers.
- Site serviced by full interchange at I-395 (189,000 AADT) with Seminary Road (56,000 AAĎT).
- One of the most densely populated intersections in the DC Metro area, and an under served retail market.
- Captive market with over 6,000 people, 2,378 existing residential units with plans to renovate existing apartment buildings.

#### **DEMOGRAPHICS\***

|               | ½-mile   | 1-mile   | 2-miles  | 3-miles  | _ |
|---------------|----------|----------|----------|----------|---|
| Population    | 12,869   | 43,613   | 148,399  | 261,981  |   |
| Households    | 6,242    | 19,952   | 63,573   | 109,872  |   |
| Med HH Income | \$74,700 | \$83,017 | \$83,126 | \$91,080 |   |
| Daytime Demos | 8,353    | 28,506   | 75,919   | 134,317  |   |