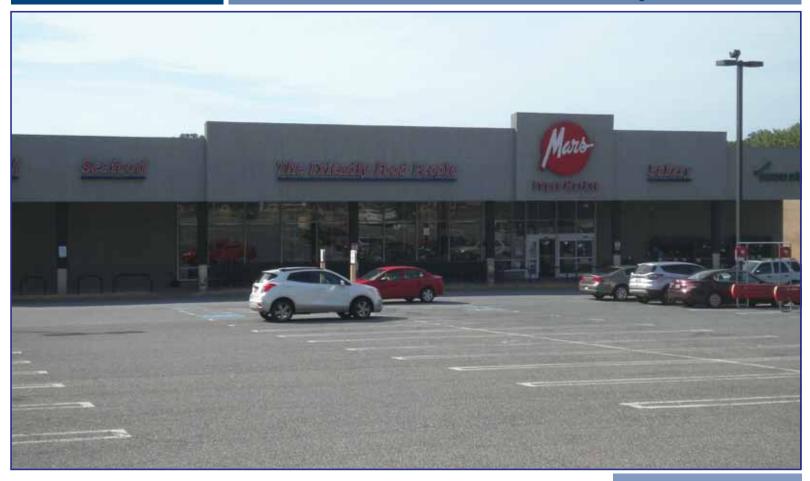

# AVAILABLE ANCHOR SPACE 8667 Belair Road Nottingham, MD 21236

#### **HIGHLIGHTS**

- Unique, well-positioned anchor opportunity available for sublease in Perry Hall, MD at Silver Spring S/C.
- Former Mars Grocery Store approximately 28,400 SF (divisible) anchor space available.
- Ideal for grocery, gyms, pet supply & apparel.
- Ample surface parking for customers & employees.
- Exclusive loading/receiving docks & trash enclosure area.
- · Great signage & trade dress opportunities including exclusive stand-alone, double-sided pylon sign on Belair Rd.
- Site accessed by signalized intersections at Slater Ave & Silver Spring Rd & a full-movement access point off Belair Rd.