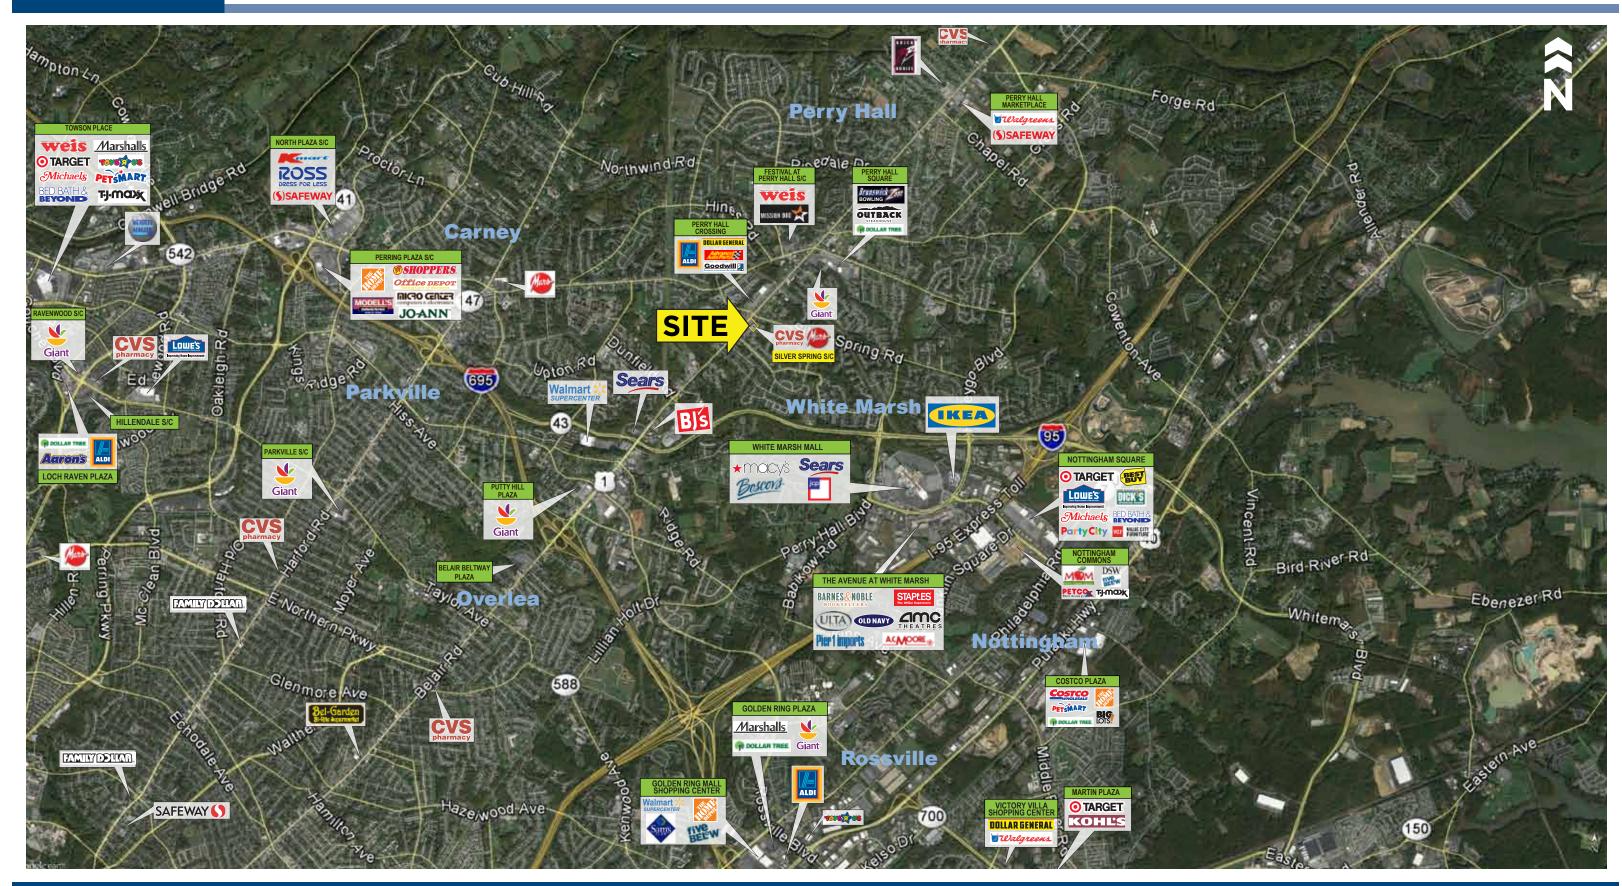

& Silver Spring Rd & a full-movement access point off Belair Rd.

• Join: CVS SHERWIN-WILLIAMS. PLANE MAT Bank SUBWAY

• Neighboring Retailers: Weis Valgreens Weis Valent





### **DEMOGRAPHICS\***

|                         | 1-mile   | 3-miles  | 5-miles  |
|-------------------------|----------|----------|----------|
| Population              | 20,431   | 98,384   | 234,450  |
| Households              | 8,849    | 41,407   | 94,413   |
| Median Household Income | \$64,553 | \$70,803 | \$66,266 |
| Daytime Population      | 11,559   | 73,195   | 153,627  |

### **AVAILABLE**

28,400 SF

#### TRAFFIC COUNTS

**Belair Rd** 35,891 AADT

**Silver Spring Rd** 13,542 AADT



\* Demographics are 2015 Estimate © 2016 SITES USA, INC

## **MARKET AERIAL**

8667 Belair Road Nottingham, MD 21236





# AILABLE CHOR SPACE 8667 Belair Road Nottingham, MD 21236



Information contained herein has been obtained from sources deemed reliable, but we do not guarantee its accuracy.