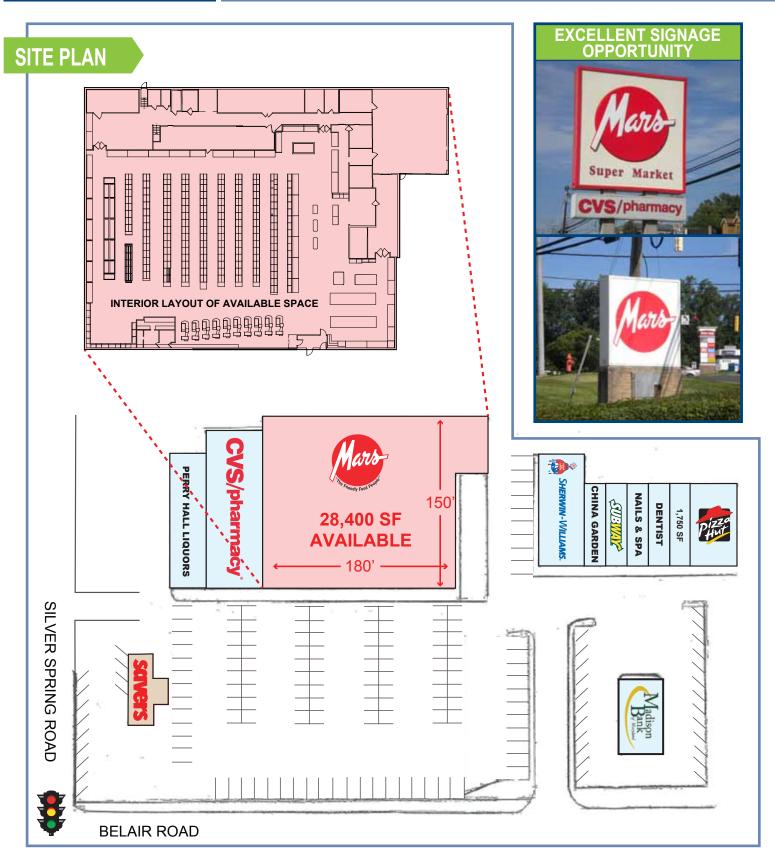

#### **HIGHLIGHTS**

- Unique, well-positioned anchor opportunity available for sublease in Perry Hall, MD at Silver Spring S/C.
- Former Mars Grocery Store approximately 28,400 SF (divisible) anchor space available.
- Ideal for grocery, gyms, pet supply & apparel.
- Ample surface parking for customers & employees.
- Exclusive loading/receiving docks & trash enclosure area.
- · Great signage & trade dress opportunities including exclusive stand-alone, double-sided pylon sign on Belair Rd.
- Site accessed by signalized intersections at Slater Ave & Silver Spring Rd & a full-movement access point off Belair Rd.

• Join: CVS SHERWIN-WILLIAMS. PLANE MAT Bank SUBWAY

• Neighboring Retailers: Weis Valgreens Weis Valent

### **AVAILABLE**

28,400 SF