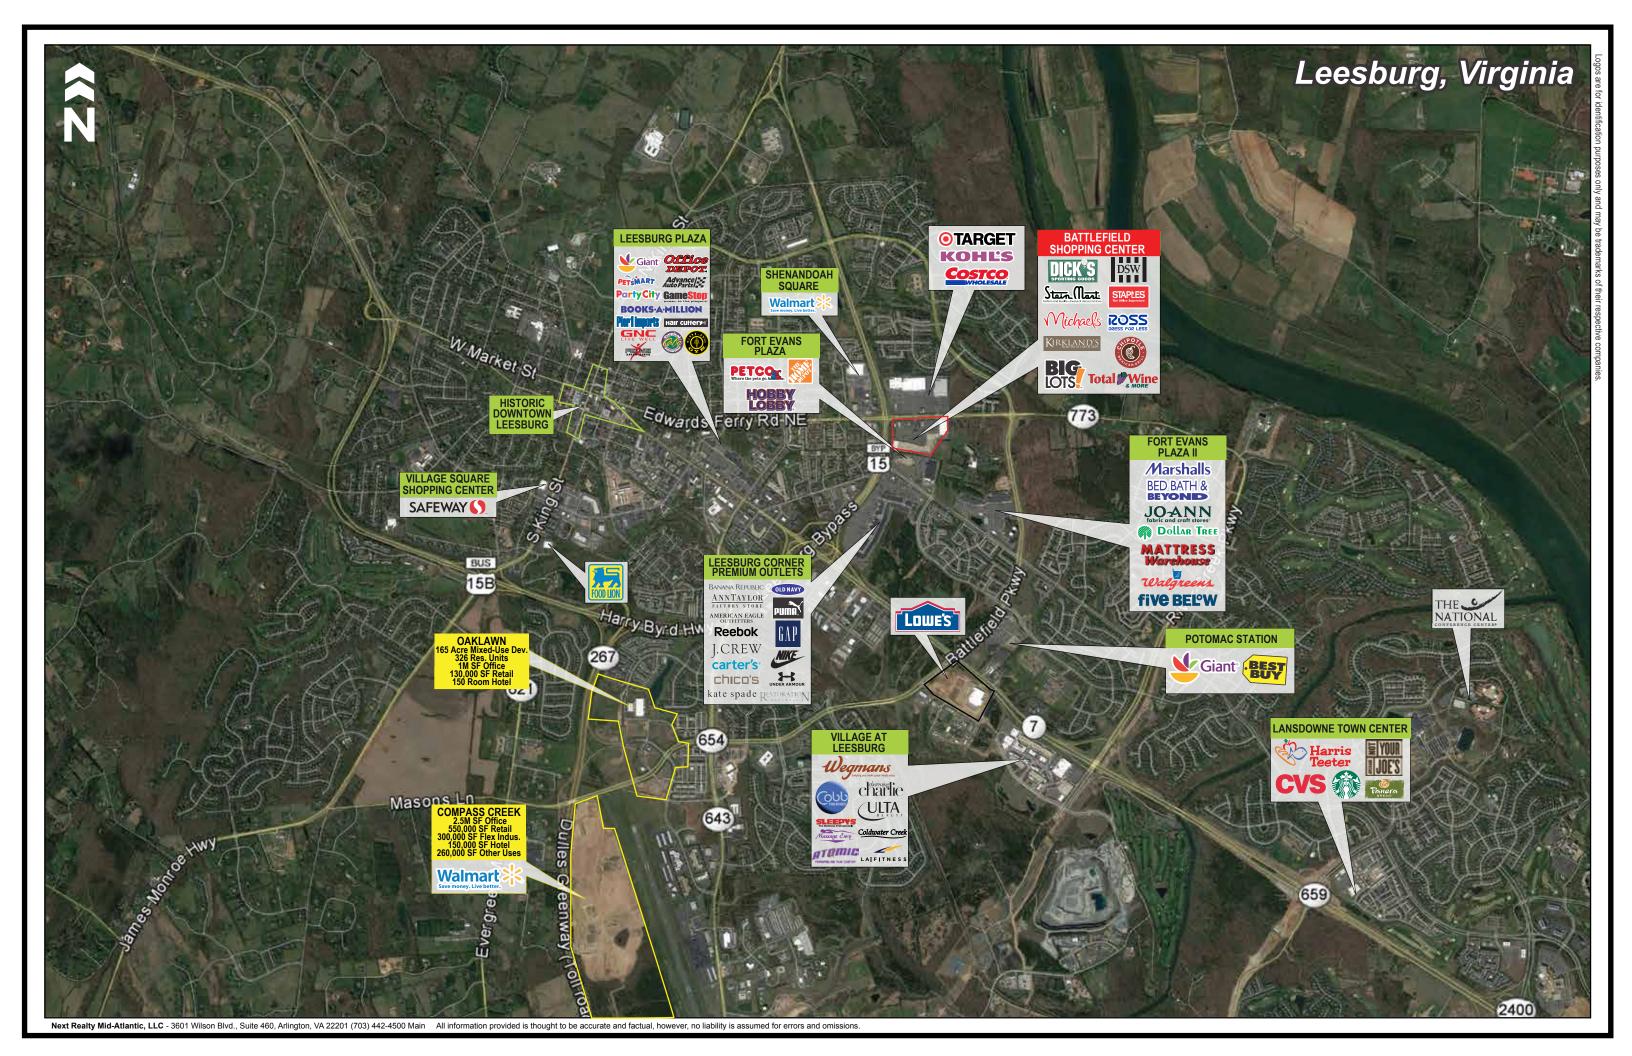

#### **HIGHLIGHTS**

- A 316,586 SF Regional Shopping Center located in the heart of Leesburg, VA
- Leesburg, County seat of Loudoun County, VA, is one of the fastest growing and most-affluent counties in the US
- Prominent location at the SEC of Route 15 Bypass & Edwards Ferry Rd across from Super Target, Costco and Kohl's
- Join other strong National & Regional Tenants Including: