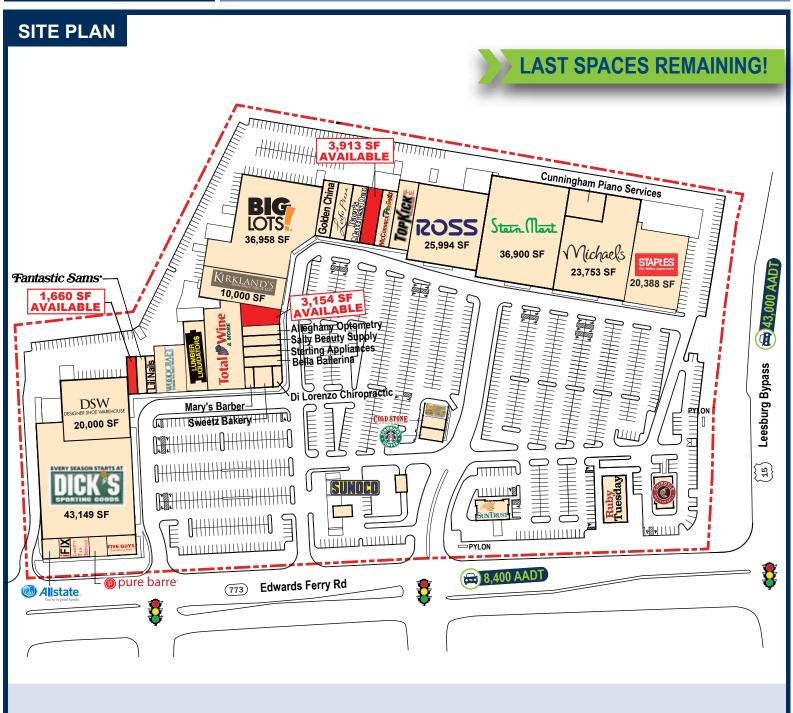

#### **AVAILABLE**

- 1.660 SF
- 3,154 SF
- 3,913 SF

#### **HIGHLIGHTS**

- A 316,586 SF Regional Shopping Center located in the heart of Leesburg, VA
- Leesburg, County seat of Loudoun County, VA, is one of the fastest growing and most-affluent counties in the US
- Prominent location at the SEC of Route 15 Bypass & Edwards Ferry Rd across from Super Target, Costco and Kohl's
- Join other strong National & Regional Tenants Including: