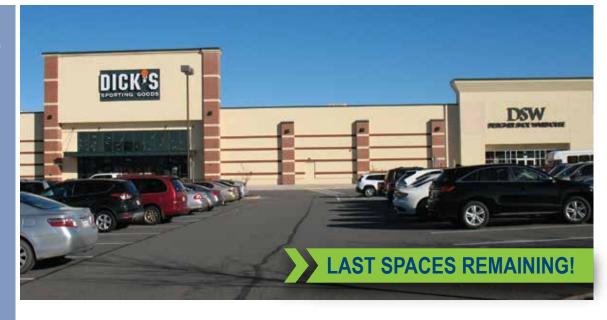

#### **AVAILABLE**

- 1.660 SF
- 3,154 SF
- 3,913 SF

#### **HIGHLIGHTS**

- A 316,586 SF Regional Shopping Center located in the heart of Leesburg, VA
- Leesburg, County seat of Loudoun County, VA, is one of the fastest growing and most-affluent counties in the US
- Prominent location at the SEC of Route 15 Bypass & Edwards Ferry Rd across from Super Target, Costco and Kohl's
- Join other strong National & Regional Tenants Including: