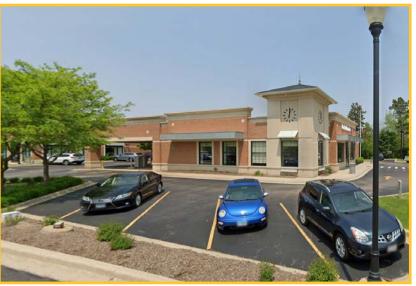

### features

- Former bank branch, ideal for restaurant, retail or medical use
- Single story with three drive-thru lanes at a full access point and controlled intersection on Hough St & Northwest Hwy
- Outlot parcel of Heinen's Grocery Store anchored shopping center
- Built in 2006 on  $\pm$  0.93 AC lot with 20 parking \_ spaces plus 2 handicap spaces
- Serving an affluent community exceeding average incomes of \$172,710 within a 1 mile radius