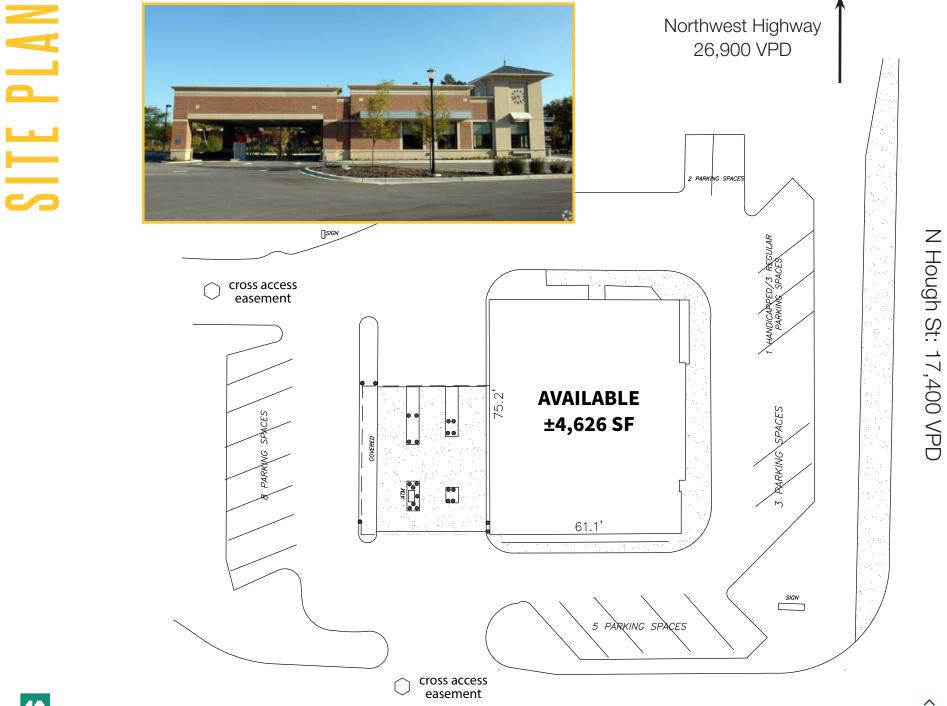

## availability

± 4,626 SF Available Now For Lease

### features

- Former bank branch, ideal for restaurant, retail or medical use
- Single story with three drive-thru lanes at a full access point and controlled intersection on Hough St & Northwest Hwy
- Outlot parcel of Heinen's Grocery Store anchored shopping center
- Built in 2006 on  $\pm$  0.93 AC lot with 20 parking \_ spaces plus 2 handicap spaces
- Serving an affluent community exceeding average incomes of \$172,710 within a 1 mile radius