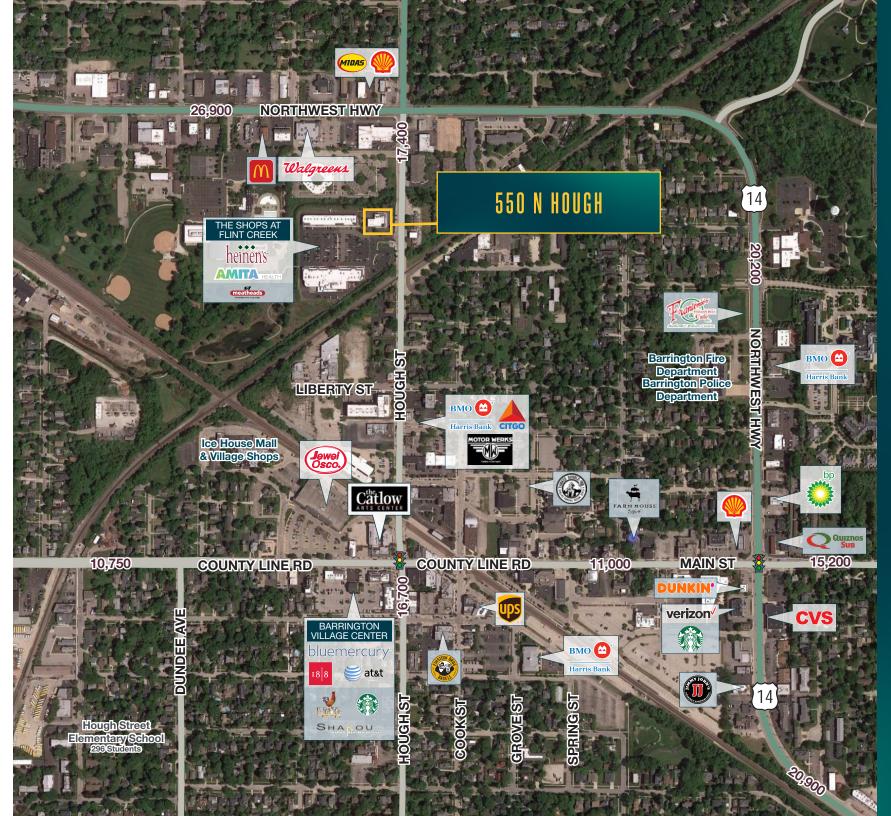

# 550 N HOUGH BARRINGTON, IL

# SSSO NHOUGH SSSO NHOUGH SSSO NHOUGH BARRINGTON, IL meighboring tenants & area retailers MARK HEALTH Meighboring tenants & area retailers Mine Health

| demographics            |           |           |           |
|-------------------------|-----------|-----------|-----------|
|                         | 1M        | 3 M       | 5 M       |
| AVG HOUSEHOLD<br>Income | \$172,710 | \$202,025 | \$174,398 |
| POPULATION              | 7,152     | 23,795    | 87,668    |
| DAYTIME<br>Population   | 9,942     | 27,585    | 88,118    |
| HOUSEHOLDS              | 2,858     | 8,769     | 32,541    |