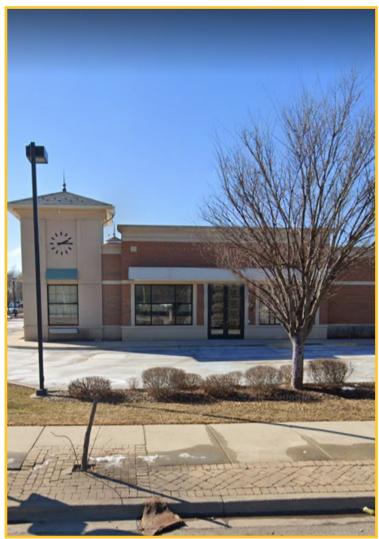

### **GROCERY ANCHORED OUTLOT AVAILABLE** FOR LEASE 550 N HOUGH / BARRINGTON, IL 5 DE PILATES CLUB C N Hough St: 17,400 VPD CED. (III) **1** (U. (CO) (Terr (T) 1 1 14 -10.0 C 11 (in) 7.5 1. 0 - 01 -100 - D ( C ) 1.1 100 1100 1. THC (D) () . 12 10 2 MID-AMERICA®

### features

- Former bank branch, ideal for restaurant, retail or medical use
- Single story with three drive-thru lanes at a full access point and controlled intersection on Hough St & Northwest Hwy
- Outlot parcel of Heinen's Grocery Store anchored shopping center
- Built in 2006 on  $\pm$  0.93 AC lot with 20 parking \_ spaces plus 2 handicap spaces
- Serving an affluent community exceeding average incomes of \$172,710 within a 1 mile radius