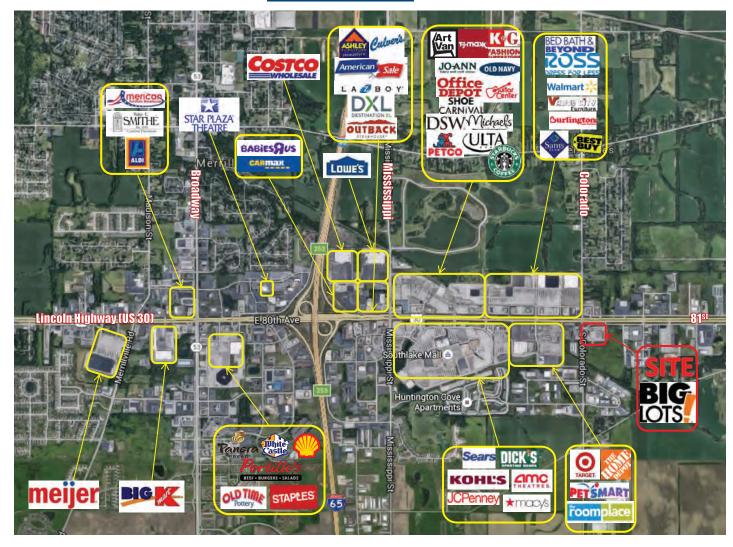

Existing tenant, Big Lots, has expanded to open their newer "Store of the Future" format
- Located on main retail corridor at signalized intersection (S. Colorado St. and E. Lincoln Hwy.)
- Premier pylon signage opportunity



#### **SPACE AVAILABLE:**

28,048 SF (can be demised) - Opportunities for a drive-thru, small shop retail and/or self-storage



#### TRAFFIC COUNTS:

Hwy. 30 - 40,769 VPD

4/21/2019 CoStar®



### **AREA RETAILERS:**













HIGHWAY 30



COLORADO STREET







#### **DEMOGRAPHICS:**







\$75,781

1 Mile

1,003

Est. Population



Est. Average ousehold Income 3 Miles

18,561

Est. Population

\$69,526

Est. Average Household Incom 5 Miles

83,169

Est. Population

\$73,233

Est. Average Household Incom

Demographics are 2019 Estimates | © 2019 CoStar