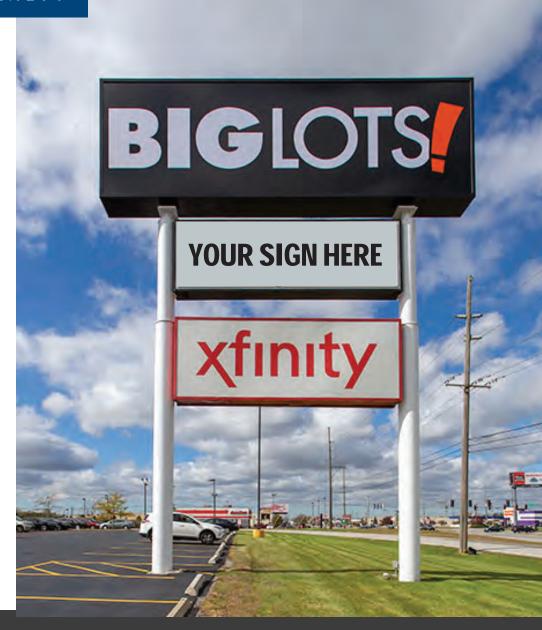

- Opportunities for a drive-thru, small shop retail and/or self-storage
- Existing tenant, Big Lots, has expanded to open their newer "Store of the Future" format
- Located on main retail corridor at signalized intersection (S. Colorado St. and E. Lincoln Hwy.)
- Premier pylon signage opportunity