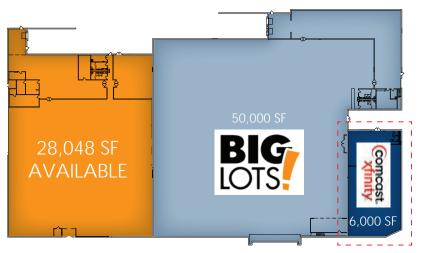

- Opportunities for a drive-thru, small shop retail and/or self-storage
- Existing tenant, Big Lots, has expanded to open their newer "Store of the Future" format
- Located on main retail corridor at signalized intersection (S. Colorado St. and E. Lincoln Hwy.)
- Premier pylon signage opportunity

#### **SPACE AVAILABLE:**

28,048 SF (can be demised) - Opportunities for a drive-thru, small shop retail and/or self-storage