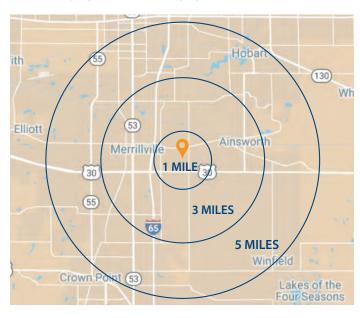

#### **DEMOGRAPHICS:**

\$75,781

1 Mile

1,003

Est. Population

Est. Average ousehold Income 3 Miles

18,561

Est. Population

\$69,526

Est. Average Household Incom 5 Miles

83,169

Est. Population

\$73,233

Est. Average Household Incom

Demographics are 2019 Estimates | © 2019 CoStar