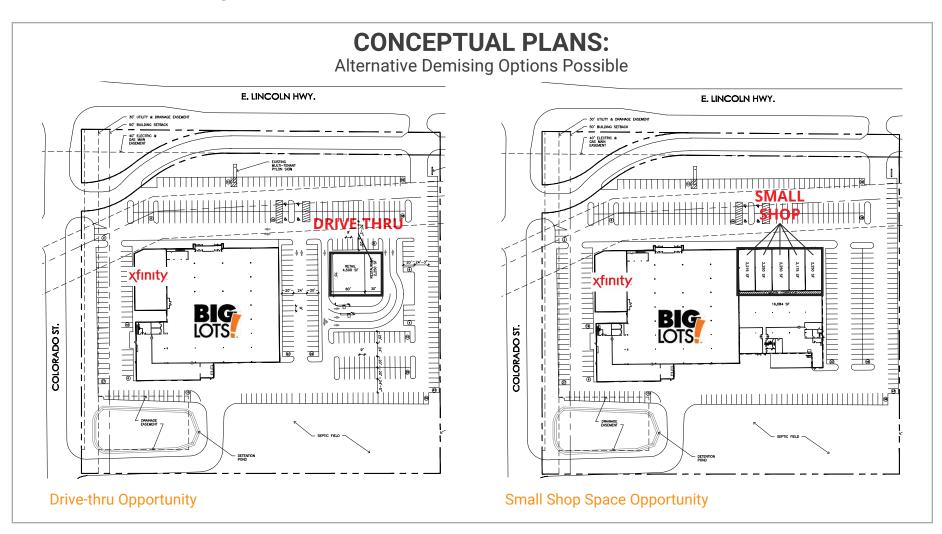

Opportunities for a drive-thru, small shop retail and/or self-storage located at the signalized intersection of S. Colorado St. and E. Lincoln Hwy. - 1/2 mile east of Southlake Mall

Amy Levin
847.881.2008 | alevin@nextrealty.com
An Illinois Licensed Real Estate Broker

- Opportunities for a drive-thru, small shop retail and/or self-storage
- Existing tenant, Big Lots, has expanded to open their newer "Store of the Future" format
- Located on main retail corridor at signalized intersection (S. Colorado St. and E. Lincoln Hwy.)
- Premier pylon signage opportunity

#### **SPACE AVAILABLE:**

28,048 SF (can be demised) - Opportunities for a drive-thru, small shop retail and/or self-storage