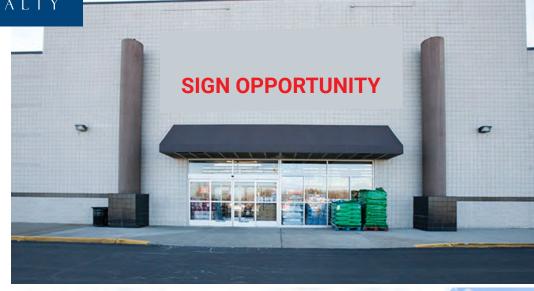

- Opportunities for a drive-thru, small shop retail and/or self-storage
- Existing tenant, Big Lots, has expanded to open their newer "Store of the Future" format
- Located on main retail corridor at signalized intersection (S. Colorado St. and E. Lincoln Hwy.)
- Premier pylon signage opportunity

#### **SPACE AVAILABLE:**

28,048 SF (can be demised) - Opportunities for a drive-thru, small shop retail and/or self-storage