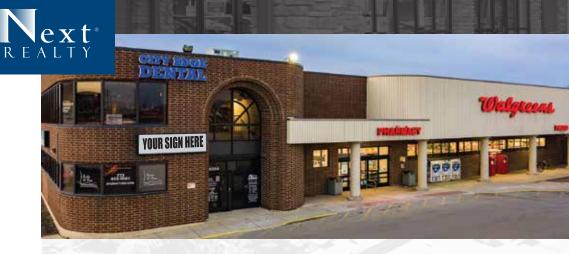

# Nagle Plaza - 6304 N. Nagle Ave., Chicago, IL

Second Generation Medical Office Space for Lease in a Grocery and Walgreens Anchored Center

Amy Levin
847.881.2008 | alevin@nextrealty.com
An Illinois Licensed Real Estate Broker

# Nagle Plaza 6304 N. Nagle Ave., Chicago, IL

- Second generation medical office space for lease
- Space includes: Six exam rooms, one x-ray room, two offices, two bathrooms reception and waiting area, ground level access
- Strategically located on the south-west corner of the six corner intersection of Nagle Avenue, Milwaukee Avenue and Devon Avenue
  - •Over 65,000 total vehicles passing per day
  - Three access points
- Anchored by Walgreens, who has been a tenant at the center since 1984
- ✓ Ample parking Over 330 surface spaces
- ✓ Situated in the dense, affluent Chicago neighborhood of Norwood Park Population of 199,240 within three miles of subject property