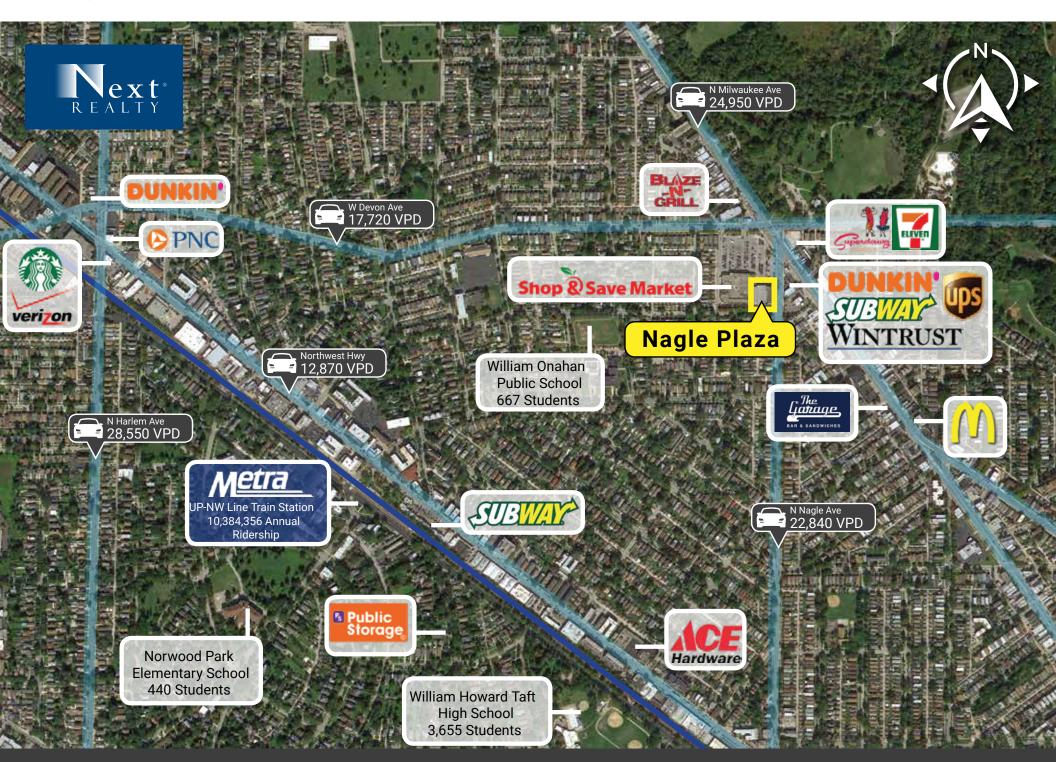

### **AREA RETAILERS:**

#### TRAFFIC COUNTS:

Milwaukee Ave. | 24,950 VPD

Nagle Ave. | 22,840 VPD

Devon Ave. | 17,720 VPD

2020 | CoStar•