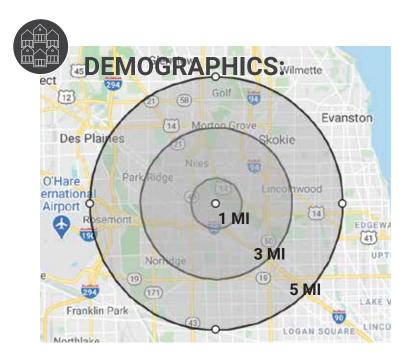

## **Nagle Plaza**

6304 N. Nagle Ave., Chicago, IL

19,222 Est. Population

\$106,219

3 Miles

199,240 Est. Population

\$109,455

Est. Average Household Income Est. Average Household Income Est. Average Household Income

Demographics are 2020 Estimates | CoStar•

\$98,404

663,744

Est. Population

5 Miles

N Milwaukee Ave 24,950 VPD Whealan Pool **Aquatic Center** Nagle Plaza WINTRUST N Nagle Ave 22,840 VPD William Onahan **Public School** 667 Students