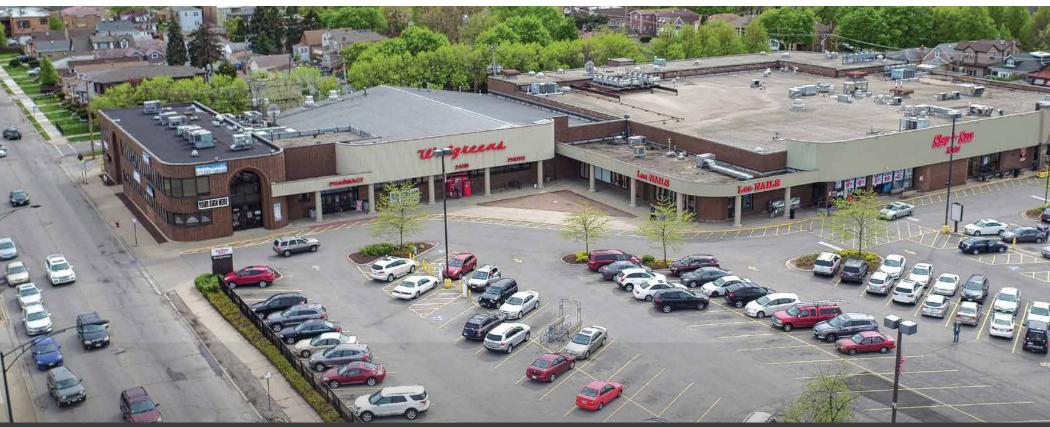

# Nagle Plaza 6304 N. Nagle Ave., Chicago, IL

- Second generation medical office space for lease
- Space includes: Six exam rooms, one x-ray room, two offices, two bathrooms reception and waiting area, ground level access
- Strategically located on the south-west corner of the six corner intersection of Nagle Avenue, Milwaukee Avenue and Devon Avenue
  - •Over 65,000 total vehicles passing per day
  - Three access points
- Anchored by Walgreens, who has been a tenant at the center since 1984
- ✓ Ample parking Over 330 surface spaces
- ✓ Situated in the dense, affluent Chicago neighborhood of Norwood Park Population of 199,240 within three miles of subject property

#### TRAFFIC COUNTS:

Milwaukee Ave. | 24,950 VPD

Nagle Ave. | 22,840 VPD

Devon Ave. | 17,720 VPD

2020 | CoStar•