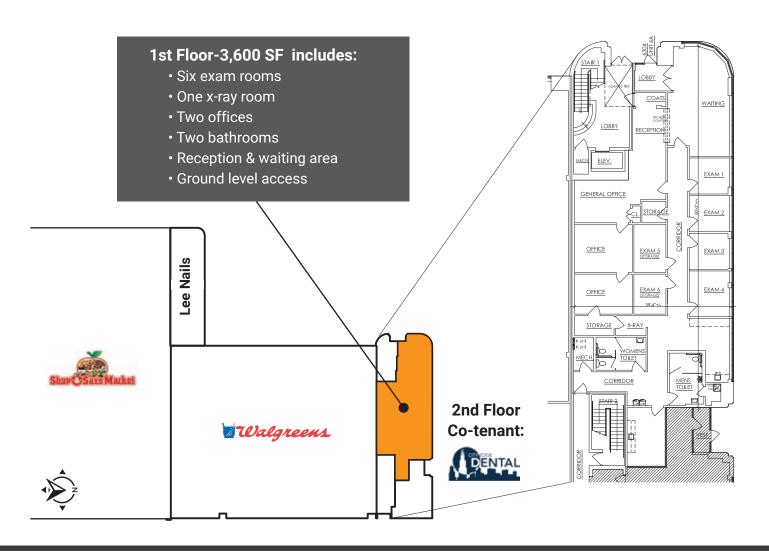

#### **SPACE AVAILABLE:**

3,600 SF of second generation medical office space

## **SITE & SPACE PLANS:**