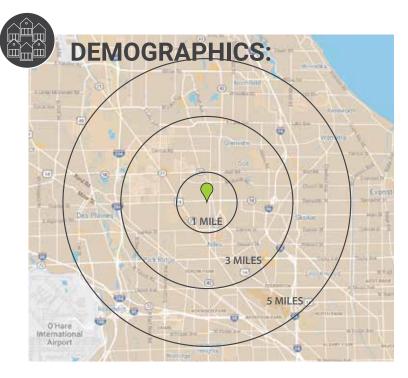

### **Niles Retail Center** 7233 W. Dempster St., Niles IL

1 Mile

**17,223** Est. Population

\$83,382 Est. Average Household Income

\$103,371

**151,582** Est. Population

Demographics are 2019 Estimates | © 2019 CoStar

3 Miles

**398,921** Est. Population

\$104,015

Est. Average Household Income

5 Miles

RED TAG

1,694 SF AVAILABLE

Amy Levin 847.881.2008 | alevin@nextrealty.com An Illinois Licensed Real Estate Broker