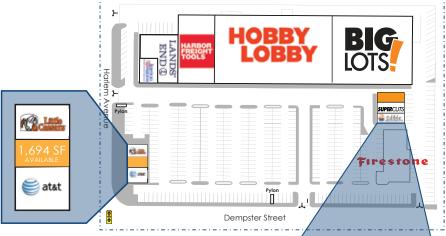

#### **SITE PLAN:**

Amy Levin 847.881.2008 | alevin@nextrealty.com An Illinois Licensed Real Estate Broker

3 Miles

**398,921** Est. Population

\$104,015

Est. Average Household Income

5 Miles

RED TAG

1,694 SF AVAILABLE

Amy Levin 847.881.2008 | alevin@nextrealty.com An Illinois Licensed Real Estate Broker