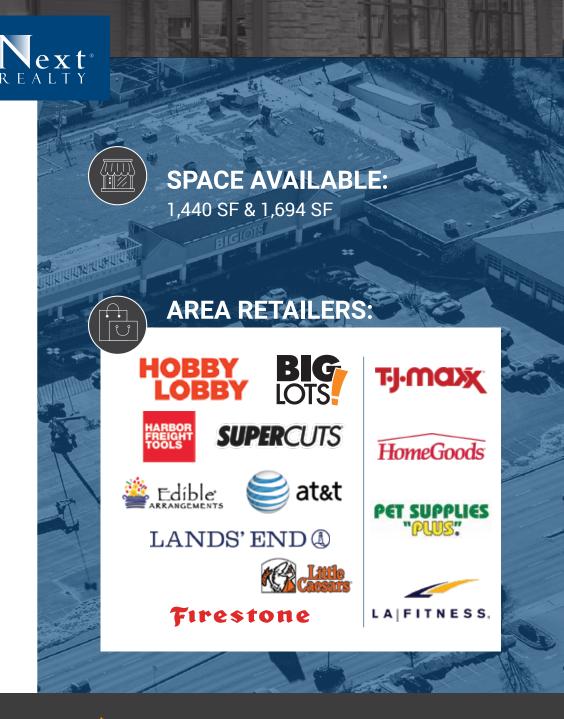

## Niles Retail Center - 7233 W. Dempster St., Niles, IL

Join our newest tenant, Hobby Lobby, along with national retailers, Big Lots and Harbor Freight Tools, at the signalized intersection of Dempster St. and Harlem Ave.

### Niles Retail Center 7233 W. Dempster St., Niles IL

- Join our newest tenant, Hobby Lobby, along with national retailers, Big Lots and Harbor Freight Tools
- The center benefits from exceptional visibility and access along established Dempster retail corridor
- ✓ Located at a signalized intersection (Dempster St. and Harlem Ave.)