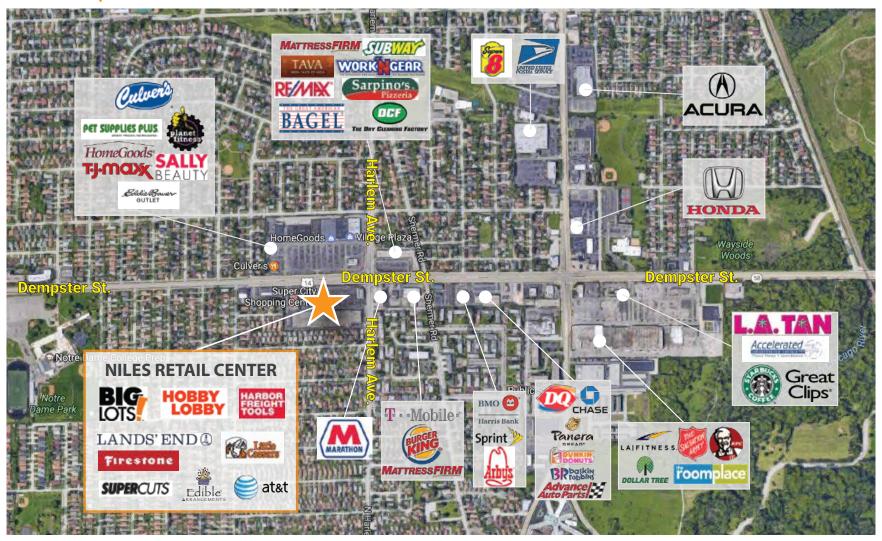

## Niles Retail Center - 7233 W. Dempster St., Niles, IL

Join our newest tenant, Hobby Lobby, along with national retailers, Big Lots and Harbor Freight Tools, at the signalized intersection of Dempster St. and Harlem Ave.

### Niles Retail Center 7233 W. Dempster St., Niles IL

- Join our newest tenant, Hobby Lobby, along with national retailers, Big Lots and Harbor Freight Tools
- The center benefits from exceptional visibility and access along established Dempster retail corridor
- ✓ Located at a signalized intersection (Dempster St. and Harlem Ave.)