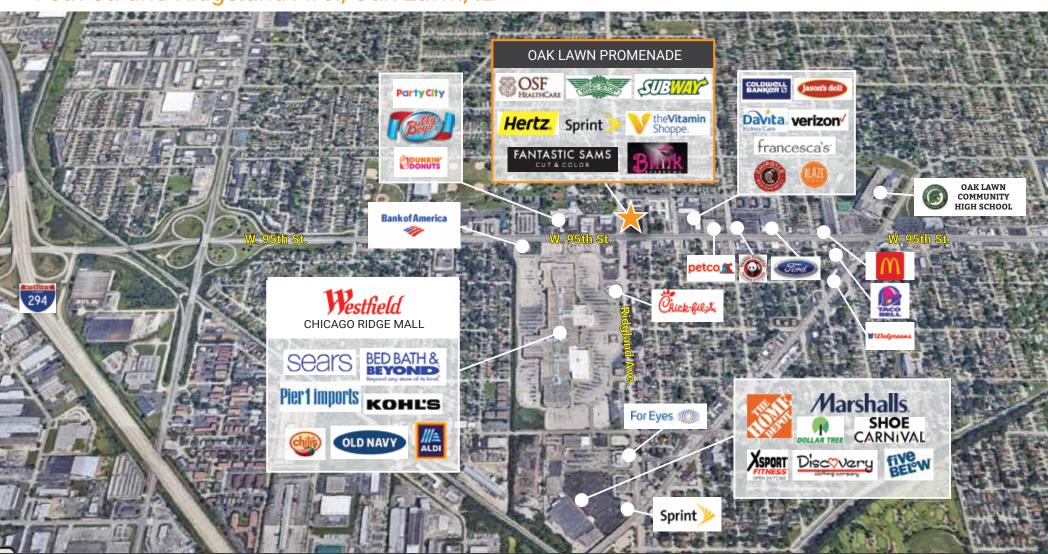

#### **AREA RETAILERS:**

#### **Oak Lawn Promenade**

95th St. and Ridgeland Ave., Oak Lawn, IL