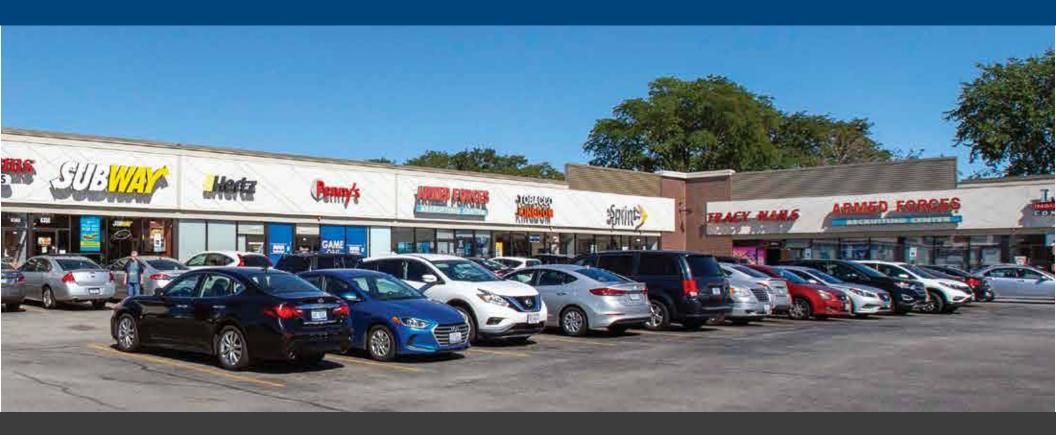

# Oak Lawn Promenade - 95th St. and Ridgeland Ave., Oak Lawn, IL

Located on Oak Lawn's vibrant 95th St. corridor across from Chicago Ridge Mall at a signalized intersection just off of I-294 exit.

Amy Levin
847.881.2008 | alevin@nextrealty.com
An Illinois Licensed Real Estate Broker

### **HIGHLIGHTS:**

- Located across from Chicago Ridge Mall
- Located on hard corner in a densely populated area just off of I-294 exit
- Pylon signage available
- Excellent visibility and access at a signalized intersection