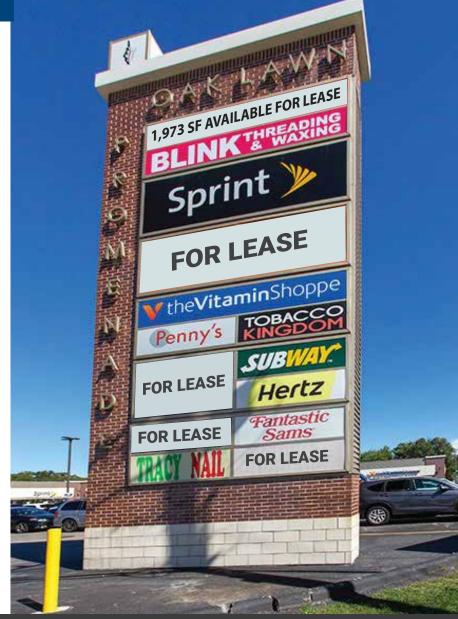

### **SPACE AVAILABLE:**

**Space 10 - 960 SF** 

**Space 11 - 960 SF** 

(Spaces 10 & 11 can be combined)

**Space 13 - 1,007 SF** 

**Space 14 - 1,973 SF** 

(Spaces 13 & 14 can be combined)

#### TENANT ROSTER

- 1 OSF HealthCare System
- 2 Subway
- 3 Hertz
- 4 Penny's
- 5 Armed Forces Recruiting
- 6 Tobacco Kingdom
- 7 Sprint
- 8 Tracy Nail Salon
- 9 Armed Forces Recruiting
- 10 960 SF Available
- 11 960 SF Available
- 12 Blink Eyebrows
- 13 1,007 SF Available
- 14 1,973 SF Available
- 15 Fantastic Sam's
- 16 Wingstop
- 17 Vitamin Shoppe

Total: 32,258 SF

SPACE 10

960 SF Available