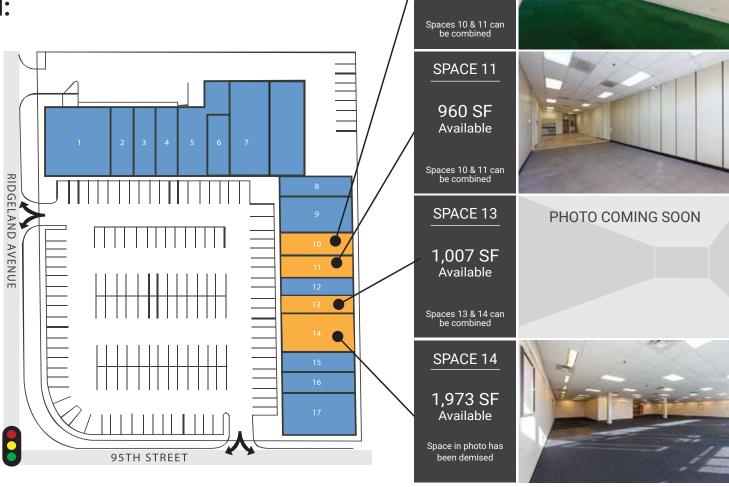

### **SPACE AVAILABLE:**

**Space 10 - 960 SF** 

**Space 11 - 960 SF** 

(Spaces 10 & 11 can be combined)

**Space 13 - 1,007 SF** 

**Space 14 - 1,973 SF** 

(Spaces 13 & 14 can be combined)

### **SITE PLAN:**

#### TENANT ROSTER

- 1 OSF HealthCare System
- 2 Subway
- 3 Hertz
- 4 Penny's
- 5 Armed Forces Recruiting
- 6 Tobacco Kingdom
- 7 Sprint
- 8 Tracy Nail Salon
- 9 Armed Forces Recruiting
- 10 960 SF Available
- 11 960 SF Available
- 12 Blink Eyebrows
- 13 1,007 SF Available
- 14 1,973 SF Available
- 15 Fantastic Sam's
- 16 Wingstop
- 17 Vitamin Shoppe

Total: 32,258 SF

SPACE 10

960 SF Available