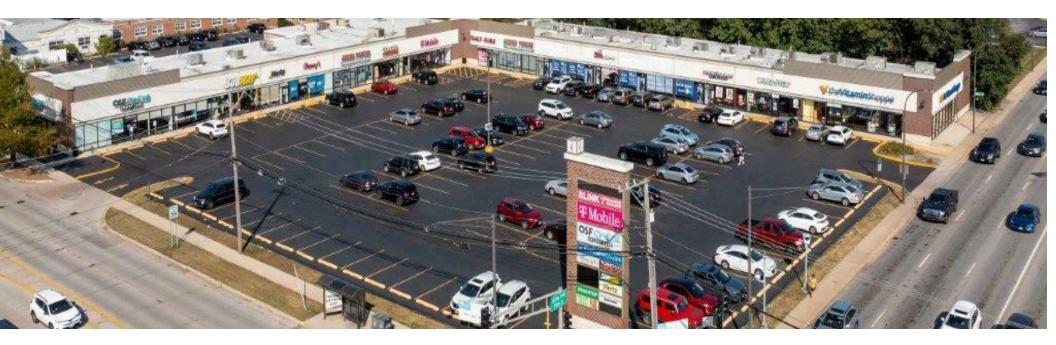

#### **Property Overview**

Small shop retail space for lease at the Oak Lawn Promenade, located at the corner of 95th St and Ridgeland Ave in Oak Lawn, kitty-corner to Chicago Ridge Mall. The center presents an opportunity to join co-tenants Subway, Hertz, T-Mobile, Wingstop, Vitamin Shoppe, and OSF Urgent Care, among others. Dual-sided signage at the signalized intersection offers tenants visibility and exposure to over 51,000 VPD. The center is located less than one (1) mile east of Oak Lawn High School and less than one (1) mile west of I-294. Neighboring retailers include Walgreens, Office Depot, The Home Depot, Old Navy, Kohls, Aldi, Bed Bath and Beyond, Dollar Tree, X-Sport Fitness, Chipotle, Miller's Ale House, Panda Express, Chick-Fil-A, Chili's, Buffalo Wild Wings, Buona Beef, Starbucks, and Dunkin, among many others.

### **Property Highlights**

- Dual-sided pylon signage features visibility and exposure to over 51,000 VOD
- Located kitty corner to Chicago Ridge Mall and surrounded by national retailers including Walgreens, Office Depot, The Home Depot, Old Navy, Kohls, Aldi, Chipotle, Miller's Ale, House, Buffalo Wild Wings, Buona Beef & X-Sport Fitness
- Located less than one (1) mile from Oak Lawn High School and less than a mile from Interstate 294 (I-294)