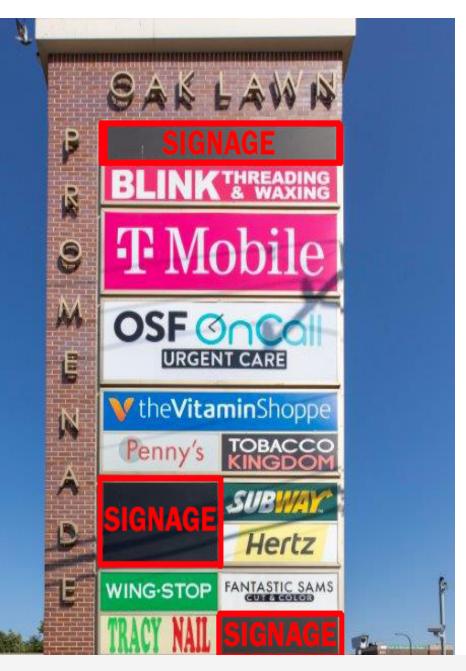

# OAK LAWN PROMADE

- 1. OSF HealthCare System
- 2. Subway
- 3. Hertz
- 4. Penny's
- 5. Armed Forces Recruiting
- 6. Tobacco Kingdom
- 7. Sprint
- 8. Tracy Nail Salon
- 9. Armed Forces Recruiting

## 10.960 SF Available

- 11. CD One Price
- 12. Blink Eyebrows
- 13. 1,007 SF Available
- 14. 1,973 SF Available
- 15. Fantastic Sam's
- 16. Wingstop
- 17. Vitamin Shoppe

Matthew Tarshis Principal 847.780.8063 mtarshis@frontlinerepartners.com Andrew Rubin Executive Vice President 224.628.4005 arubin@frontlinerepartners.com Zack Pearlstein Senior Vice President 847.275.6106 zpearlstein@frontlinerepartners.com Andrew Picchietti Vice President 847.602.2005 apicchietti@frontlinerepartners.com