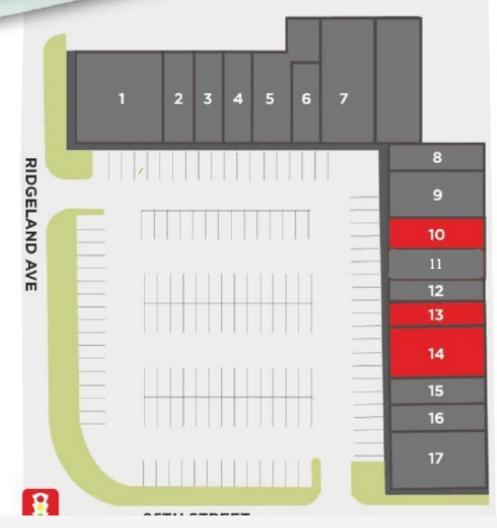

# OAK LAWN PROMADE

- 1. OSF HealthCare System
- 2. Subway
- 3. Hertz
- 4. Penny's
- 5. Armed Forces Recruiting
- 6. Tobacco Kingdom
- 7. Sprint
- 8. Tracy Nail Salon
- 9. Armed Forces Recruiting

## 10.960 SF Available

- 11. CD One Price
- 12. Blink Eyebrows
- 13. 1,007 SF Available
- 14. 1,973 SF Available
- 15. Fantastic Sam's
- 16. Wingstop
- 17. Vitamin Shoppe

Matthew Tarshis Principal 847.780.8063 mtarshis@frontlinerepartners.com Andrew Rubin Executive Vice President 224.628.4005 arubin@frontlinerepartners.com Zack Pearlstein Senior Vice President 847.275.6106 zpearlstein@frontlinerepartners.com Andrew Picchietti Vice President 847.602.2005 apicchietti@frontlinerepartners.com

Total SF: 32,358 SF