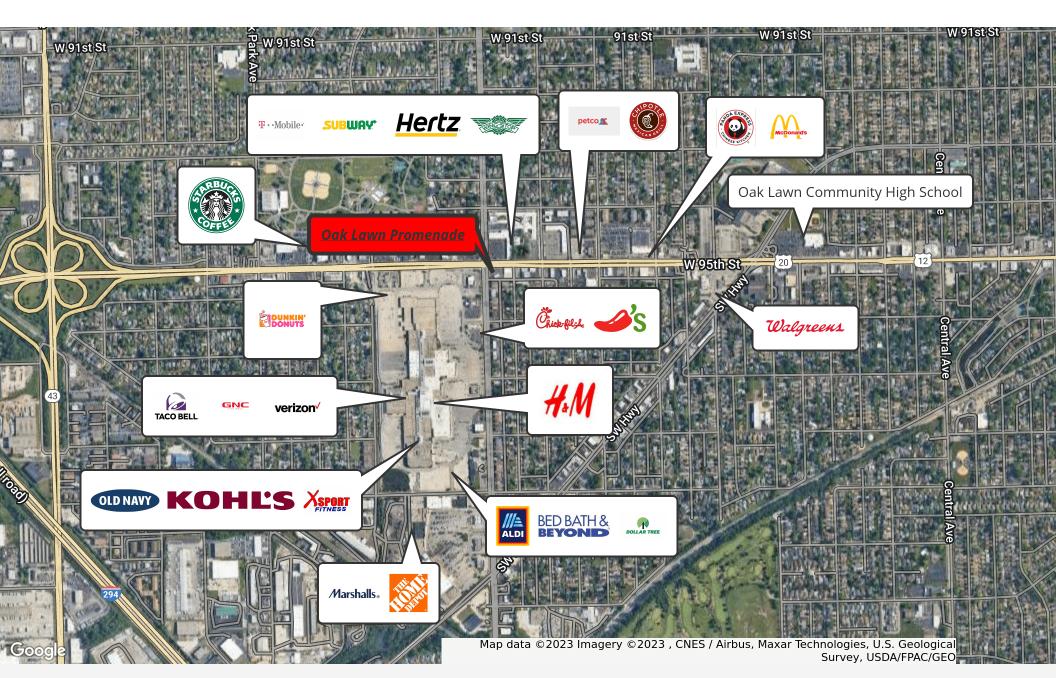

#### **Property Overview**

Small shop retail space for lease at the Oak Lawn Promenade, located at the corner of 95th St and Ridgeland Ave in Oak Lawn, kitty-corner to Chicago Ridge Mall. The center presents an opportunity to join co-tenants Subway, Hertz, T-Mobile, Wingstop, Vitamin Shoppe, and OSF Urgent Care, among others. Dual-sided signage at the signalized intersection offers tenants visibility and exposure to over 51,000 VPD. The center is located less than one (1) mile east of Oak Lawn High School and less than one (1) mile west of I-294. Neighboring retailers include Walgreens, Office Depot, The Home Depot, Old Navy, Kohls, Aldi, Bed Bath and Beyond, Dollar Tree, X-Sport Fitness, Chipotle, Miller's Ale House, Panda Express, Chick-Fil-A, Chili's, Buffalo Wild Wings, Buona Beef, Starbucks, and Dunkin, among many others.

### **Property Highlights**

- Dual-sided pylon signage features visibility and exposure to over 51,000 VOD
- Located kitty corner to Chicago Ridge Mall and surrounded by national retailers including Walgreens, Office Depot, The Home Depot, Old Navy, Kohls, Aldi, Chipotle, Miller's Ale, House, Buffalo Wild Wings, Buona Beef & X-Sport Fitness
- Located less than one (1) mile from Oak Lawn High School and less than a mile from Interstate 294 (I-294)

## LOCATION MAP

Matthew Tarshis Principal 847.780.8063 mtarshis@frontlinerepartners.com Andrew Rubin Executive Vice President 224.628.4005 arubin@frontlinerepartners.com Zack Pearlstein Senior Vice President 847.275.6106 zpearlstein@frontlinerepartners.com Andrew Picchietti Vice President 847.602.2005 apicchietti@frontlinerepartners.com