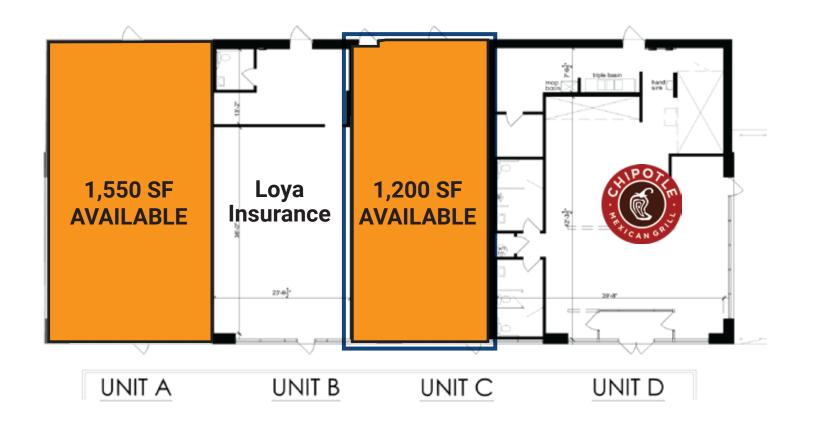

## **SITE PLAN:**

1401 W. North Ave., Melrose Park, IL

1 Mile

**193,924**Est. Population

\$69,910

**16,499** Est. Population

Est. Average Household Income

\$82,276
Est. Average Household Income