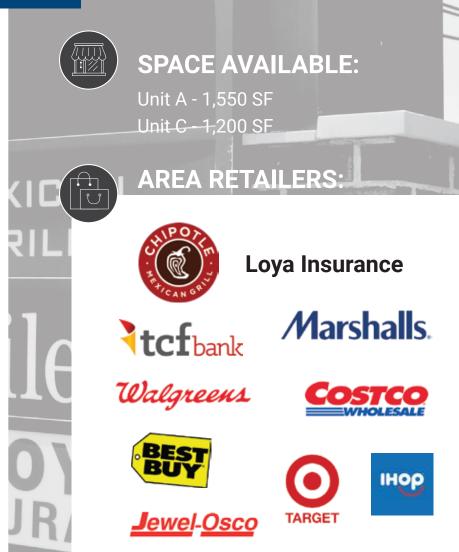

## **HIGHLIGHTS:**

- Center is located on North Ave. retail corridor in a high-profile Melrose Park location
- Center is located amid dense population and is easily accessible from both I-290 and I-294
- Co-tenants include Chipotle, TMobile, TCF Bank and Loya Insurance
- Area retailers include Jewel-Osco, Costco, Target,
  Marshalls and Best Buy

## **SITE PLAN:**

1401 W. North Ave., Melrose Park, IL

1 Mile

**193,924**Est. Population

\$69,910

**16,499** Est. Population

Est. Average Household Income

\$82,276
Est. Average Household Income