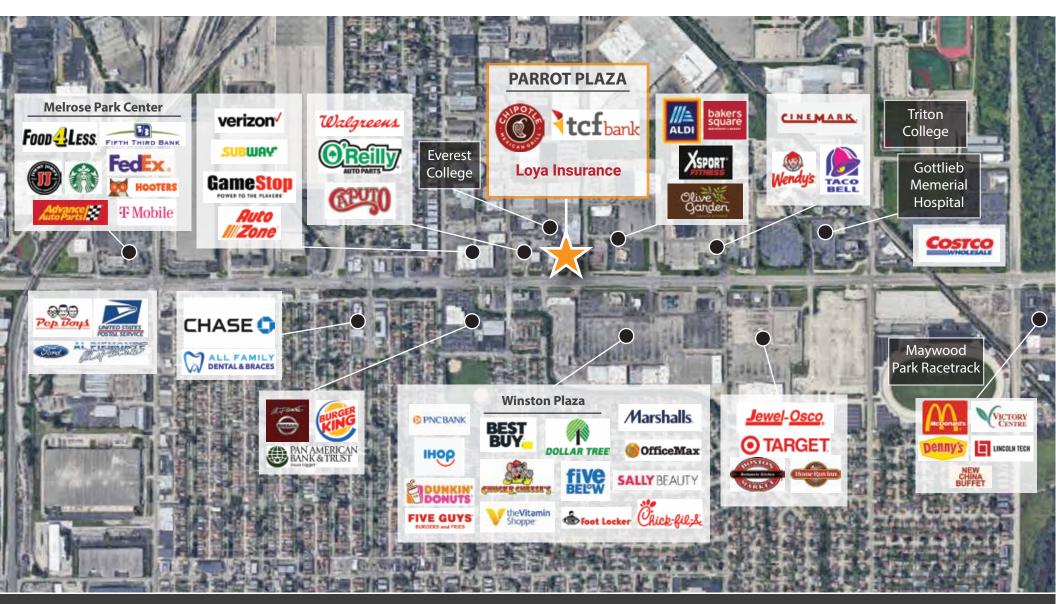

## **HIGHLIGHTS:**

- Center is located on North Ave. retail corridor in a high-profile Melrose Park location
- Center is located amid dense population and is easily accessible from both I-290 and I-294
- Co-tenants include Chipotle, TMobile, TCF Bank and Loya Insurance
- Area retailers include Jewel-Osco, Costco, Target,
  Marshalls and Best Buy

## **SITE PLAN:**

1401 W. North Ave., Melrose Park, IL

1 Mile

**193,924**Est. Population

\$69,910

**16,499** Est. Population

Est. Average Household Income

\$82,276
Est. Average Household Income