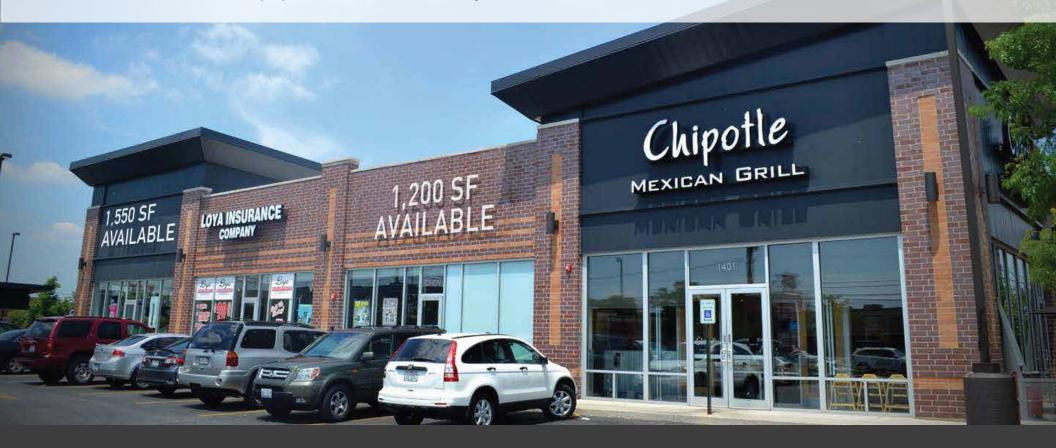

# Parrot Plaza - 1401 W. North Ave., Melrose Park, IL

Located on North Ave. retail corridor in a high-profile Melrose Park location amid dense population. Center is easily accessible from both I-290 and I-294.

## **HIGHLIGHTS:**

- Center is located on North Ave. retail corridor in a high-profile Melrose Park location
- Center is located amid dense population and is easily accessible from both I-290 and I-294
- Co-tenants include Chipotle, TMobile, TCF Bank and Loya Insurance
- Area retailers include Jewel-Osco, Costco, Target,
  Marshalls and Best Buy