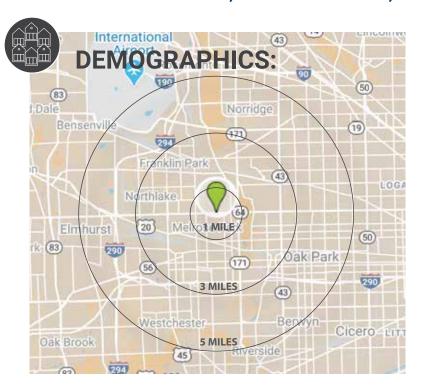

## **SITE PLAN:**

1401 W. North Ave., Melrose Park, IL

1 Mile

**193,924**Est. Population

\$69,910

**16,499** Est. Population

Est. Average Household Income

\$82,276
Est. Average Household Income

3 Miles

L: 0000 F x: 1 0 0000 0 0

5 Miles

**537,201** Est. Population

\$84,690

Est. Average Household Income

Chipotle Mexican Grill

YOUR SIGN
HERE

YOURSIGN
HERE
INSURANCE

Demographics are 2020 Estimates | © 2020 CoStar

1401 W. North Ave., Melrose Park, IL