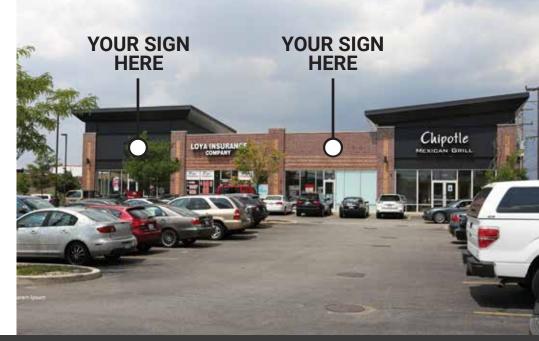

3 Miles

L: 0000 F x: 1 0 0000 0 0

5 Miles

**537,201** Est. Population

\$84,690

Est. Average Household Income

Chipotle Mexican Grill

YOUR SIGN
HERE

YOURSIGN
HERE
INSURANCE

Demographics are 2020 Estimates | © 2020 CoStar

1401 W. North Ave., Melrose Park, IL