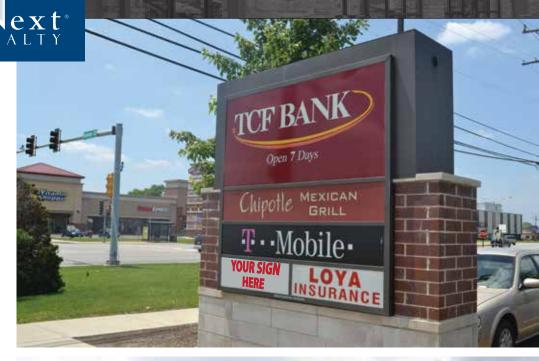

## **HIGHLIGHTS:**

- Center is located on North Ave. retail corridor in a high-profile Melrose Park location
- Center is located amid dense population and is easily accessible from both I-290 and I-294
- Co-tenants include Chipotle, TMobile, TCF Bank and Loya Insurance
- ✓ Area retailers include Jewel-Osco, Costco, Target, Marshalls and Best Buy

### **Parrot Plaza**

1401 W. North Ave., Melrose Park, IL