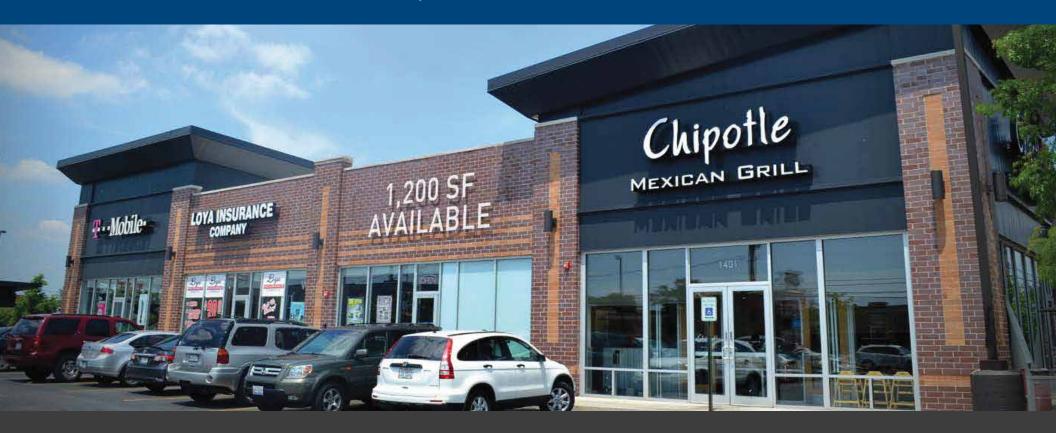

# Parrot Plaza - 1401 W. North Ave., Melrose Park, IL

Located on North Ave. retail corridor in a high-profile Melrose Park location amid dense population.

Center is easily accessible from both I-290 and I-294.

## **HIGHLIGHTS:**

- Center is located on North Ave. retail corridor in a high-profile Melrose Park location
- Center is located amid dense population and is easily accessible from both I-290 and I-294
- Co-tenants include Chipotle, TMobile, TCF Bank and Loya Insurance
- ✓ Area retailers include Jewel-Osco, Costco, Target, Marshalls and Best Buy

### **Parrot Plaza**

1401 W. North Ave., Melrose Park, IL