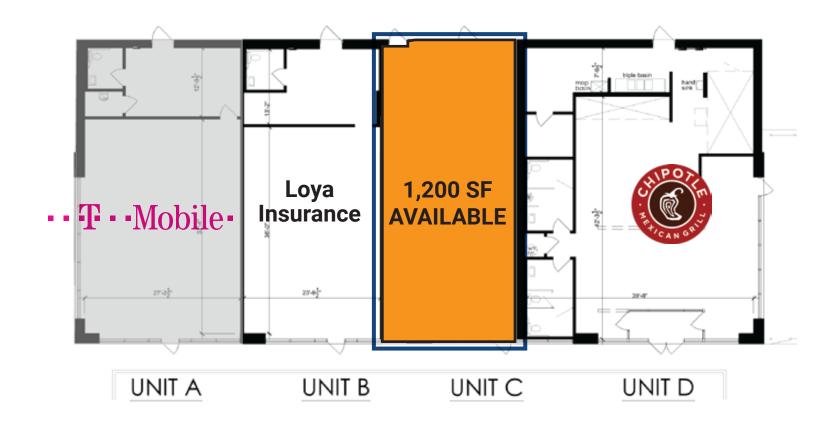

## **HIGHLIGHTS:**

- Center is located on North Ave. retail corridor in a high-profile Melrose Park location
- Center is located amid dense population and is easily accessible from both I-290 and I-294
- Co-tenants include Chipotle, TMobile, TCF Bank and Loya Insurance
- ✓ Area retailers include Jewel-Osco, Costco, Target, Marshalls and Best Buy