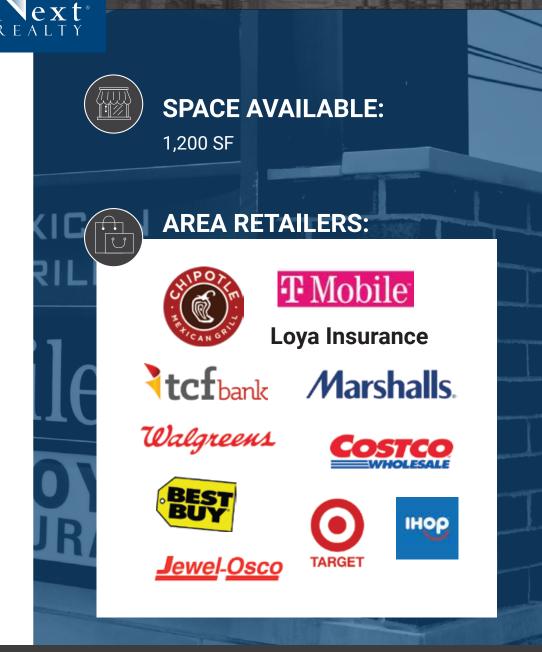

## **HIGHLIGHTS:**

- Center is located on North Ave. retail corridor in a high-profile Melrose Park location
- Center is located amid dense population and is easily accessible from both I-290 and I-294
- Co-tenants include Chipotle, TMobile, TCF Bank and Loya Insurance
- ✓ Area retailers include Jewel-Osco, Costco, Target, Marshalls and Best Buy