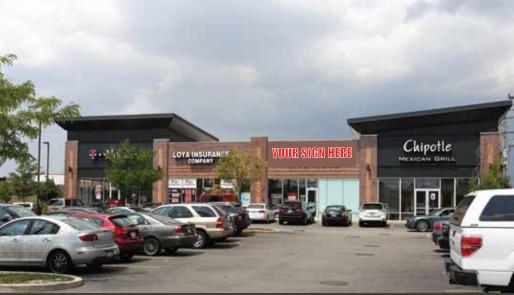

### **Parrot Plaza**

1401 W. North Ave., Melrose Park, IL

## **HIGHLIGHTS:**

- Center is located on North Ave. retail corridor in a high-profile Melrose Park location
- Center is located amid dense population and is easily accessible from both I-290 and I-294
- Co-tenants include Chipotle, TMobile, TCF Bank and Loya Insurance
- ✓ Area retailers include Jewel-Osco, Costco, Target, Marshalls and Best Buy