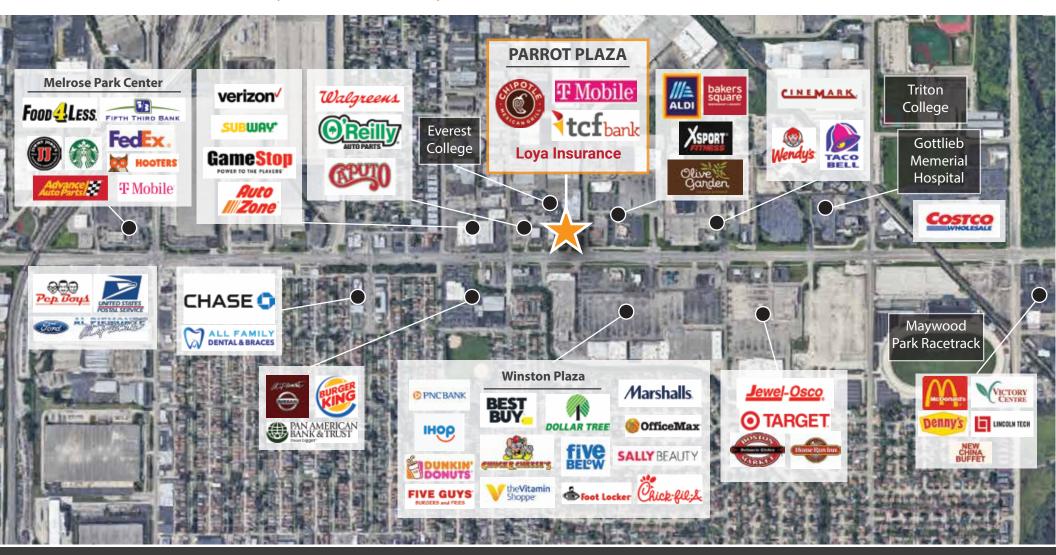

# Parrot Plaza - 1401 W. North Ave., Melrose Park, IL

Located on North Ave. retail corridor in a high-profile Melrose Park location amid dense population.

Center is easily accessible from both I-290 and I-294.

## **HIGHLIGHTS:**

- Center is located on North Ave. retail corridor in a high-profile Melrose Park location
- Center is located amid dense population and is easily accessible from both I-290 and I-294
- Co-tenants include Chipotle, TMobile, TCF Bank and Loya Insurance
- ✓ Area retailers include Jewel-Osco, Costco, Target, Marshalls and Best Buy